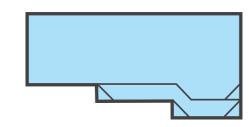

# LAP

Thinking about installing a lap pool?

Blue Haven Pools offers a wide variety of pool designs and options, you are sure to find one the perfectly suits your needs.

The Lap pool is as the name suggests, is great for swimming lengths, keeping fit and the perfect shape to fit into a narrow backyard corridor or along the side of a property.

# SIZES

15m x 3m x 1.3m 12m x 3m x 1.3m Flat Bottom Depth

Features include;
a consistent depth
shape perfect for laps
suits a narrow space