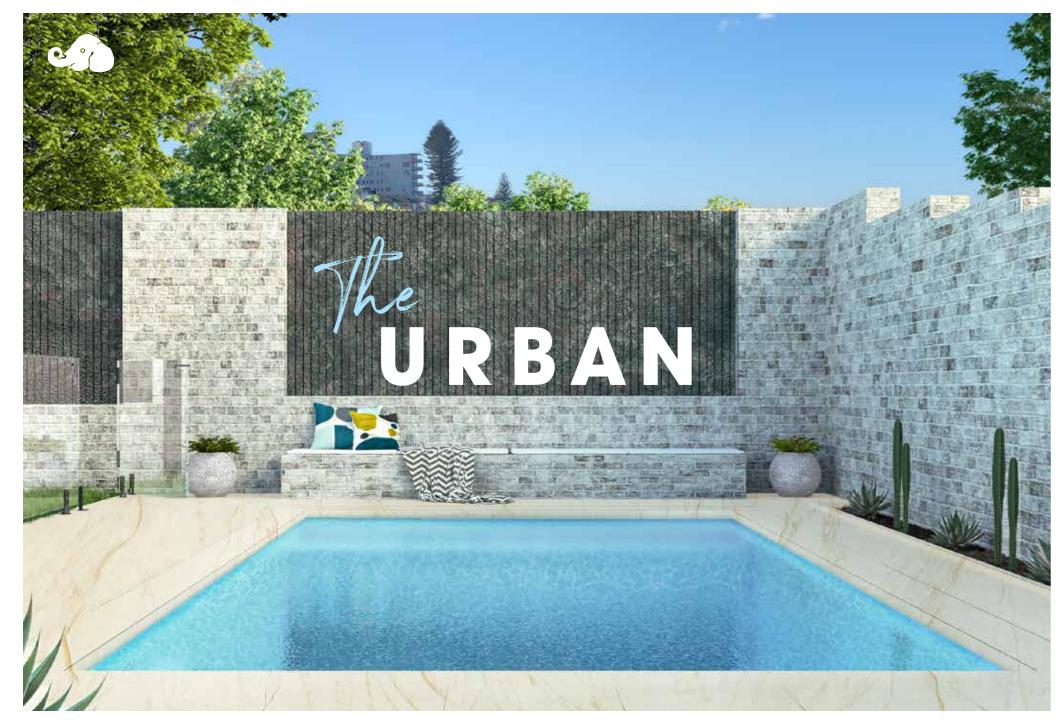

## URBAN

The Urban pool is a best seller; big enough for the whole family to enjoy, yet practical enough for smaller backyards.

With a seating area at the deep end so you can relax and watch the kids play.

8m x 3m x 1.72m / 1.30m 7m x 3m x 1.66m / 1.30m 5.8m x 3m x 1.59m / 1.30m

Features include; family friendly design practical size options a deep end seat