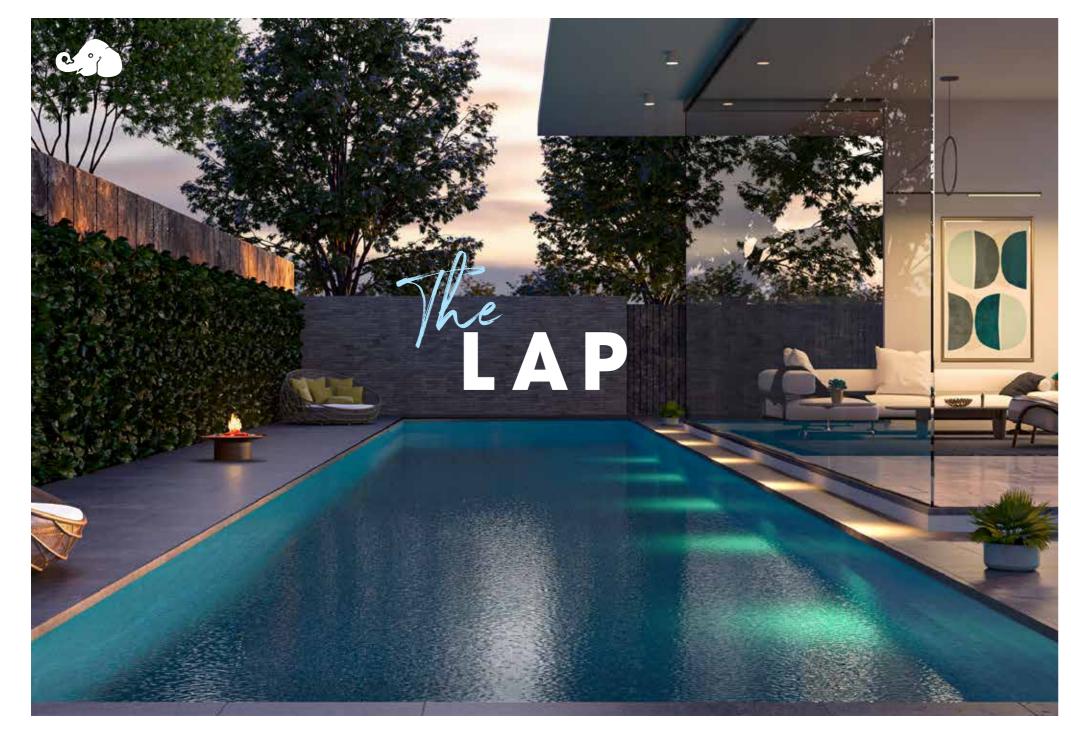

# LAP

Thinking about installing a lap pool?

Blue Haven Pools offers a wide variety of pool designs and options, you are sure to find one the perfectly suits your needs.

The Lap pool is as the name suggests, is great for swimming lengths, keeping fit and the perfect shape to fit into a narrow backyard corridor or along the side of a property.

# SIZES

15m x 3m x 1.3m 12m x 3m x 1.3m Flat Bottom Depth

Features include;
a consistent depth
shape perfect for laps
suits a narrow space