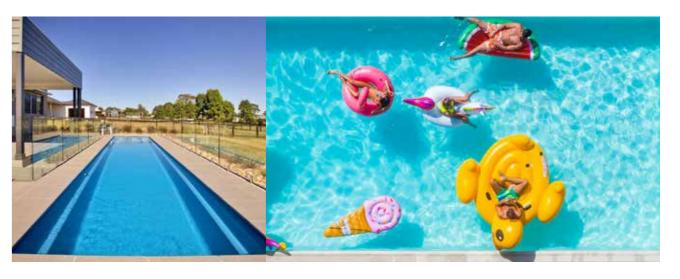

# LAP

Thinking about installing a lap pool?

Blue Haven Pools offers a wide variety of pool designs and options, you are sure to find one the perfectly suits your needs.

The Lap pool is as the name suggests, is great for swimming lengths, keeping fit and the perfect shape to fit into a narrow backyard corridor or along the side of a property.

# SIZES

15m x 3m x 1.3m 12m x 3m x 1.3m Flat Bottom Depth

Features include;
a consistent depth
shape perfect for laps
suits a narrow space