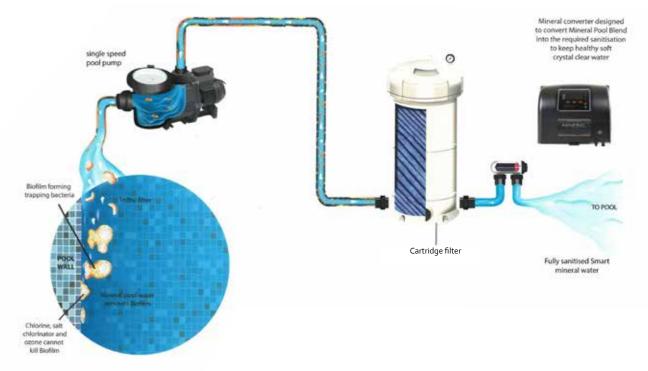

## STATE OF THE ART TECHNOLOGY

INTRODUCING THE MINERAL POOL

A superior natural water feel, harnessing the riches of nature's ocean and mineral lagoons and delivering them to your swimming pool.

Experience the invigorating feel of bathing in water rich in minerals. Mineral Water so gentle, combined with superior energy and water savings.

- Mineral infused bathing, your own beauty retreat
- Safer, cleaner water
- No added chlorine, algaecides or clarifiers
- Virtually maintenance free

Your MINERAL POOL package includes:

- Hydro flow 1hp pool pump
- Microban technology pool filter complete with antimicrobial
- Mineral Generator to automatically convert minerals into the required sanitisation for keeping your pool healthier, softer and cleaner.

An Integrated Mineral
Generator will take care
of your pool so you can
relax and enjoy.