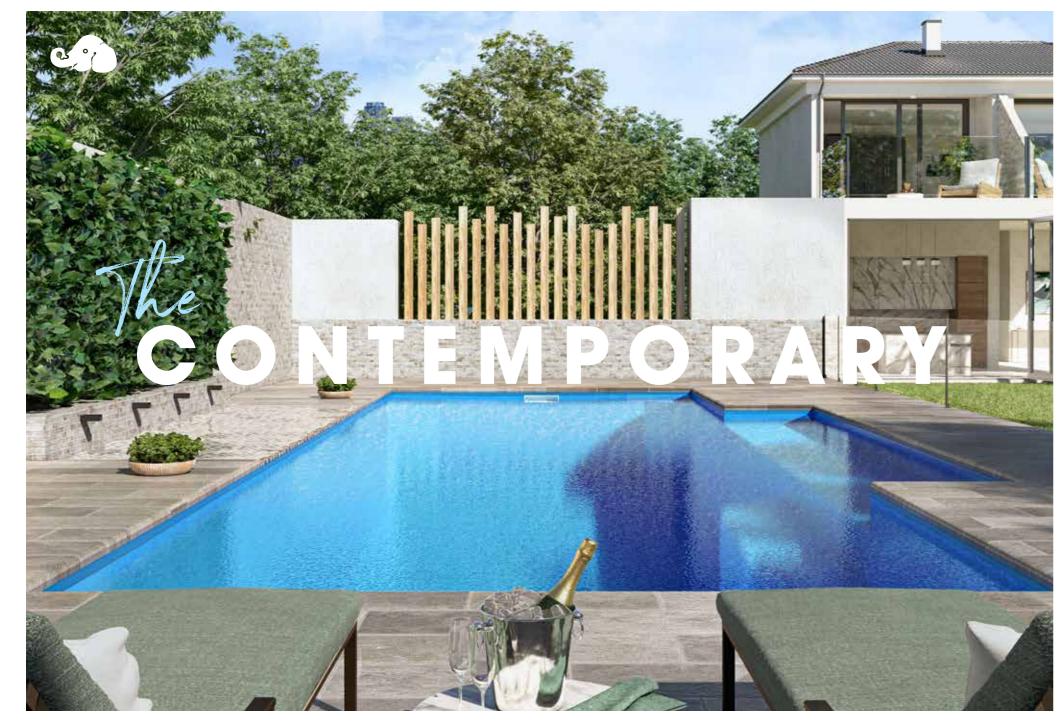

## CONTEMPORARY

Aptly named, our contemporary with its square edge design has a distinct and contemporary appearance.

Access is one of the greatest features this design has to offer, with entry points from the centre step and seating on the middle, right side and deep end. This range also includes a safety foot ledge around the entire pool.

# SIZES

11m x 4.4m x 1.82m / 1.04m 10m x 4.4m x 1.78m / 1.06m 9m x 4.4m x 1.72m / 1.10m 8m x 4.4m x 1.67m / 1.13m 7m x 4.4m x 1.59m / 1.12m 6m x 3.8m x 1.54m / 1.16m

Features include;
modern appearance
availability of 6 lengths
safety foot ledge