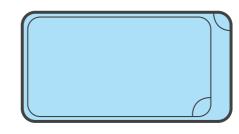

## SEMI-INGROUND OR FREESTANDING PLUNGE

Introducing the freestanding plunge pool from Blue Haven, ideal for; total out of ground or semi-inground installation.

With minimal site preparations, all you need is a level site with a crusher rock base, pool plumber and a certified electrician. Its easy to deck or dress up to suit your landscaping.

If you want to place your pool in a unique place, our engineers will work with you to make your dreams come true!

6m x 3m x 1.4m 5m x 3m x 1.4m

Features include;
no excavation
strong construction
ready for swimming