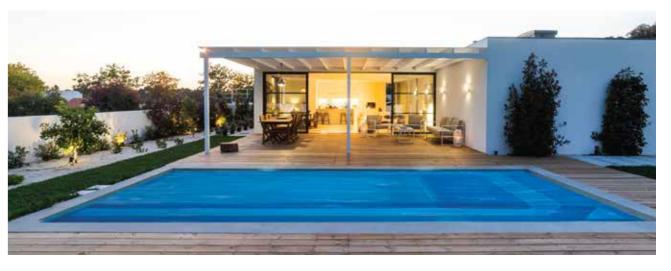

## CONTEMPORARY

Aptly named, our contemporary with its square edge design has a distinct and contemporary appearance.

Access is one of the greatest features this design has to offer, with entry points from the centre step and seating on the middle, right side and deep end. This range also includes a safety foot ledge around the entire pool.

# SIZES

11m x 4.4m x 1.82m / 1.04m 10m x 4.4m x 1.78m / 1.06m 9m x 4.4m x 1.72m / 1.10m 8m x 4.4m x 1.67m / 1.13m 7m x 4.4m x 1.59m / 1.12m 6m x 3.8m x 1.54m / 1.16m

Features include;
modern appearance
availability of 6 lengths
safety foot ledge