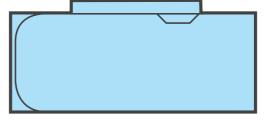

## CONTEMPORARY

Aptly named, our contemporary with its square edge design has a distinct and contemporary appearance.

Access is one of the greatest features this design has to offer, with entry points from the centre step and seating on the middle, right side and deep end. This range also includes a safety foot ledge around the entire pool.

# SIZES

11m x 4.4m x 1.82m / 1.04m 10m x 4.4m x 1.78m / 1.06m 9m x 4.4m x 1.72m / 1.10m 8m x 4.4m x 1.67m / 1.13m 7m x 4.4m x 1.59m / 1.12m 6m x 3.8m x 1.54m / 1.16m

Features include;
modern appearance
availability of 6 lengths
safety foot ledge