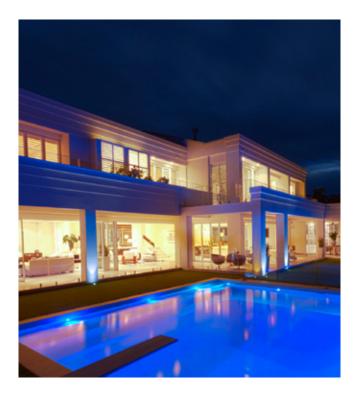

# Surface Mount

Surface mounted LED swimming pool lights are mounted on the pool walls, which make them easy to install. These are most commonly used for renovations as a great retro fit option.

Since they protrude just out from the wall, they are lest likely to break. These are a popular option among new pools with LED lights more preferred than the regular halogen lights.