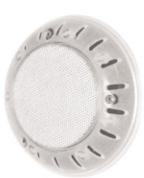

### Flush Mount

The beauty of the flush mounted lights is that they sit flush with the pool wall making them totally unobtrusive. The lights are stylish and modern making them ideal for all types of pools, water features, spas, fountains, waterfalls, beach areas, ponds and catch tanks.